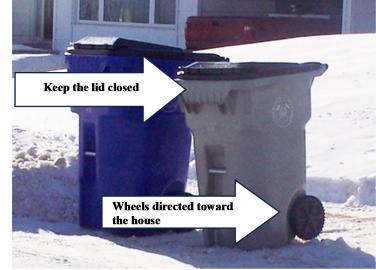

#### **POSITIONING OF THE BINS**

## **IMPORTANT**

Your bin will not be emptied if the instructions are not followed.

We are not responsible if the contents of the bin get stuck.

In order to avoid breakage, the bins will not be shaken.

Distance of one (1) foot between the bins and three (3) to five (5) feet from the side of the road